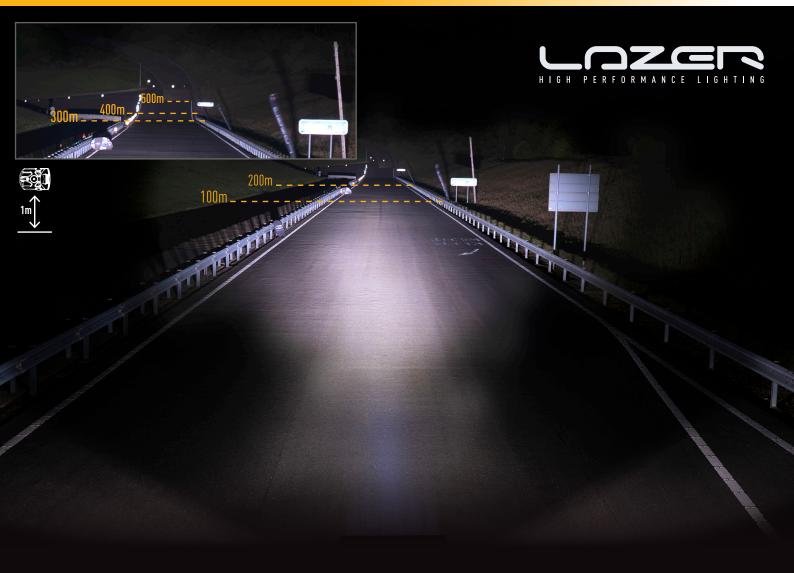

SEE MORE. GO FASTER. GO SAFER.

## The iconic Triple-R range is upgraded for 2020/21.

The Triple-R 16 has been given Elite level performance through the adoption of a combination of the latest high efficiency LED technologies and modified optics, used to deliver more distance illumination and more left/right spread of light, now delivering an incrediable 18,040 lumens. Borne out of extensive testing at the highest levels of professional track and rally motorsport, the Triple-R Elite represents the pinnacle of LED driving light technology. Subtle styling updates have resulted in a clean contemporary design, with a more aggressive edge, to match the aesthetic design prevalent on modern vehicles.