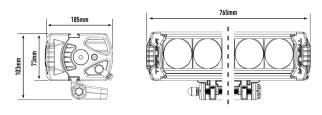

## **MOUNTING OPTIONS**

| E-MARK REF                | N/A         |
|---------------------------|-------------|
| VOLTAGE RANGE             | 9V - 32V    |
| RAW LUMENS                | 18,040      |
| BEAM PATTERN              | Spot        |
| BEAM DISTANCE (0.25LX)    | 1920m       |
| # HIGH POWER LEDS         | 16          |
| POWER CONSUMPTION         | 208 Watts   |
| CURRENT DRAW <sup>†</sup> | 14.4 Amps   |
| LED LIFE                  | 50,000 Hrs* |
| WEIGHT                    | 4140g       |

\* LED Manufacturers Specifications †At 14.4 Volts

Horizontal: 30° / Vertical: 15° (2% of peak)

LAZER LAMPS LTD, Units 1+2, Harlow Mill Business Centre, Riverway, Harlow, Essex. CM20 2FD. UK
Tel: +44(0)1992 677374 | Email: sales@lazerlamps.com | Web: www.lazerlamps.com