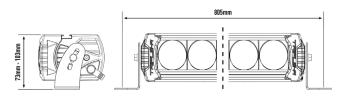

## **MOUNTING OPTIONS**

| E-MARK REF                | N/A         |
|---------------------------|-------------|
| VOLTAGE RANGE             | 9V - 32V    |
| RAW LUMENS                | 18,040      |
| BEAM PATTERN              | Spot        |
| BEAM DISTANCE (0.25LX)    | 1920m       |
| # HIGH POWER LEDS         | 16          |
| POWER CONSUMPTION         | 208 Watts   |
| CURRENT DRAW <sup>†</sup> | 14.4 Amps   |
| LED LIFE                  | 50,000 Hrs* |
| WEIGHT                    | 4140g       |