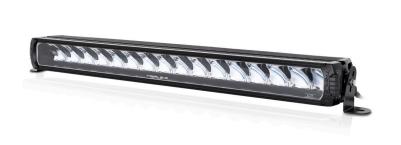

## TRIPLE-R 16 ELITE

## The iconic Triple-R range is upgraded for 2020/21.

The Triple-R 16 has been given Elite level performance through the adoption of a combination of the latest high efficiency LED technologies and modified optics, used to deliver more distance illumination and more left/right spread of light, now delivering an incrediable 18,040 lumens. Borne out of extensive testing at the highest levels of professional track and rally motorsport, the Triple-R Elite represents the pinnacle of LED driving light technology. Subtle styling updates have resulted in a clean contemporary design, with a more aggressive edge, to match the aesthetic design prevalent on modern vehicles.

## TRIPLE-R 16 ELITE

- Ultra long-range optics optimised for road and race applications
- High intensity LED's deliver exceptional luminosity and left/right spread
- Component technology shared with WRC lighting solutions
- CAE optimised heatsink
- Electronic thermal management
- 'Unbreakable' polycarbonate lens with hardcoat