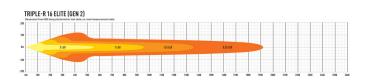

## **MOUNTING OPTIONS**

| E-MARK REF                | N/A         |
|---------------------------|-------------|
| VOLTAGE RANGE             | 9V - 32V    |
| RAW LUMENS                | 18,040      |
| BEAM PATTERN              | Spot        |
| BEAM DISTANCE (0.25LX)    | 1920m       |
| # HIGH POWER LEDS         | 16          |
| POWER CONSUMPTION         | 208 Watts   |
| CURRENT DRAW <sup>†</sup> | 14.4 Amps   |
| LED LIFE                  | 50,000 Hrs* |
| WEIGHT                    | 4140g       |

\* LED Manufacturers Specifications †At 14.4 Volts

Horizontal: 30° / Vertical: 15° (2% of peak)

LAZER LAMPS LTD, Units 1+2, Harlow Mill Business Centre, Riverway, Harlow, Essex. CM20 2FD. UK
Tel: +44(0)1992 677374 | Email: sales@lazerlamps.com | Web: www.lazerlamps.com