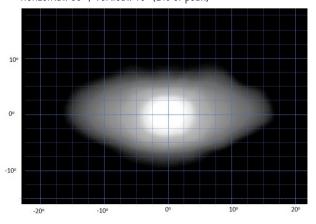

\* LED Manufacturers Specifications †At 14.4 Volts

Horizontal: 30° / Vertical: 15° (2% of peak)

LAZER LAMPS LTD, Units 1+2, Harlow Mill Business Centre, Riverway, Harlow, Essex. CM20 2FD. UK
Tel: +44(0)1992 677374 | Email: sales@lazerlamps.com | Web: www.lazerlamps.com