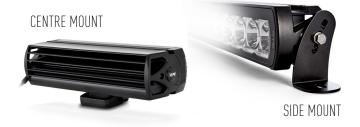

## **MOUNTING OPTIONS**

| E-MARK REF                | N/A         |
|---------------------------|-------------|
| VOLTAGE RANGE             | 9V - 32V    |
| RAW LUMENS                | 18,040      |
| BEAM PATTERN              | Spot        |
| BEAM DISTANCE (0.25LX)    | 1920m       |
| # HIGH POWER LEDS         | 16          |
| POWER CONSUMPTION         | 208 Watts   |
| CURRENT DRAW <sup>†</sup> | 14.4 Amps   |
| LED LIFE                  | 50,000 Hrs* |
| WEIGHT                    | 4140g       |