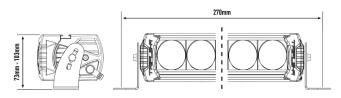

#### **MOUNTING OPTIONS**

| E-MARK REF                | 12.5        |
|---------------------------|-------------|
| VOLTAGE RANGE             | 9V - 32V    |
| RAW LUMENS                | 5,068       |
| BEAM PATTERN              | Spot        |
| BEAM DISTANCE (0.25LX)    | 1033m       |
| # HIGH POWER LEDS         | 4           |
| POWER CONSUMPTION         | 46 Watts    |
| CURRENT DRAW <sup>†</sup> | 3.2 Amps    |
| LED LIFE                  | 50,000 Hrs* |
| WEIGHT                    | 1000g       |

\* LED Manufacturers Specifications †At 14.4 Volts

Horizontal: 42º / Vertical: 13º (2% of peak)