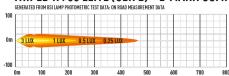

#### **MOUNTING OPTIONS**

| E-MARK REF                | 12.5        |
|---------------------------|-------------|
| VOLTAGE RANGE             | 9V - 32V    |
| RAW LUMENS                | 5,068       |
| BEAM PATTERN              | Spot        |
| BEAM DISTANCE (0.25LX)    | 1033m       |
| # HIGH POWER LEDS         | 4           |
| POWER CONSUMPTION         | 46 Watts    |
| CURRENT DRAW <sup>†</sup> | 3.2 Amps    |
| LED LIFE                  | 50,000 Hrs* |
| WEIGHT                    | 1000g       |

\* LED Manufacturers Specifications †At 14.4 Volts

Horizontal: 42º / Vertical: 13º (2% of peak)