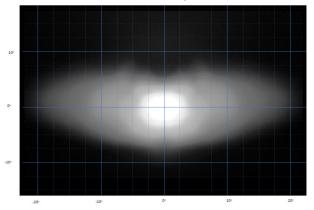

\* LED Manufacturers Specifications †At 14.4 Volts

Horizontal: 42º / Vertical: 13º (2% of peak)