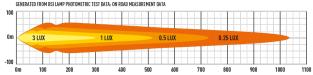

#### **MOUNTING OPTIONS**

| E-MARK REF                | 12.5        |
|---------------------------|-------------|
| VOLTAGE RANGE             | 9V - 32V    |
| RAW LUMENS                | 5,068       |
| BEAM PATTERN              | Spot        |
| BEAM DISTANCE (0.25LX)    | 1033m       |
| # HIGH POWER LEDS         | 4           |
| POWER CONSUMPTION         | 46 Watts    |
| CURRENT DRAW <sup>†</sup> | 3.2 Amps    |
| LED LIFE                  | 50,000 Hrs* |
| WEIGHT                    | 1000g       |