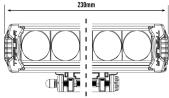

#### **MOUNTING OPTIONS**

| E-MARK REF                | 12.5        |
|---------------------------|-------------|
| VOLTAGE RANGE             | 9V - 32V    |
| RAW LUMENS                | 5,068       |
| BEAM PATTERN              | Spot        |
| BEAM DISTANCE (0.25LX)    | 1033m       |
| # HIGH POWER LEDS         | 4           |
| POWER CONSUMPTION         | 46 Watts    |
| CURRENT DRAW <sup>†</sup> | 3.2 Amps    |
| LED LIFE                  | 50,000 Hrs* |
| WEIGHT                    | 1000g       |

\* LED Manufacturers Specifications †At 14.4 Volts

Horizontal: 42º / Vertical: 13º (2% of peak)