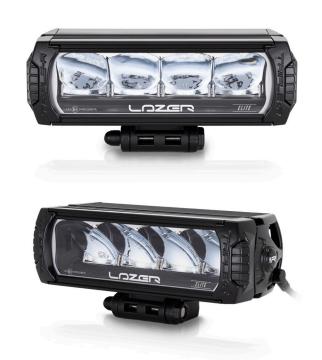

# TRIPLE-R 750 ELITE

The iconic Triple-R range is upgraded for 2020/21.

Borne out of extensive testing at the highest levels of professional track and rally motorsport, the Triple-R Elite represents the pinnacle of LED driving light technology. The best just got better, with the incorporation of the very latest high efficiency LED technologies, used in combination to deliver more distance illumination and more left/right spread of light, guaranteed to impress across all road or motorsport applications.

Subtle styling updates have resulted in a clean contemporary design, with a more aggressive edge, to match the aesthetic design prevalent on modern vehicles.

## TRIPLE-R 750

- Ultra long-range optics optimised for road and race applications
- High intensity LED's deliver exceptional luminosity and left/right spread
- Component technology shared with WRC lighting solutions
- CAE optimised heatsink
- Electronic thermal management
- 'Unbreakable' polycarbonate lens with hardcoat
- E-Boost technology