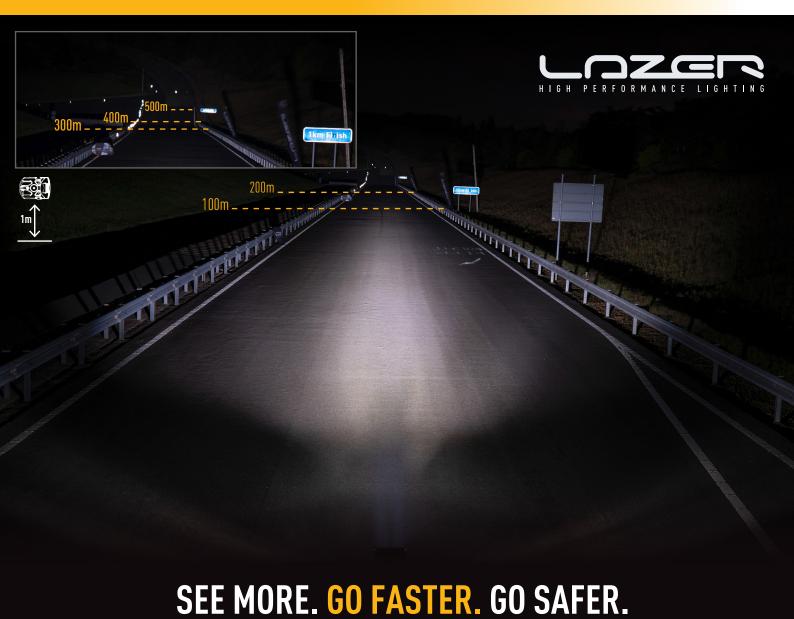

# TRIPLE-R 750 ELITE

The iconic Triple-R range is upgraded for 2020/21.

Borne out of extensive testing at the highest levels of professional track and rally motorsport, the Triple-R Elite represents the pinnacle of LED driving light technology. The best just got better, with the incorporation of the very latest high efficiency LED technologies, used in combination to deliver more distance illumination and more left/right spread of light, guaranteed to impress across all road or motorsport applications.

#### **MOUNTING OPTIONS**

| E-MARK REF                | 12.5        |
|---------------------------|-------------|
| VOLTAGE RANGE             | 9V - 32V    |
| RAW LUMENS                | 5,068       |
| BEAM PATTERN              | Spot        |
| BEAM DISTANCE (0.25LX)    | 1033m       |
| # HIGH POWER LEDS         | 4           |
| POWER CONSUMPTION         | 46 Watts    |
| CURRENT DRAW <sup>†</sup> | 3.2 Amps    |
| LED LIFE                  | 50,000 Hrs* |
| WEIGHT                    | 1000g       |

\* LED Manufacturers Specifications †At 14.4 Volts

Horizontal: 42º / Vertical: 13º (2% of peak)