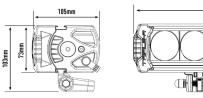

#### **MOUNTING OPTIONS**

| E-MARK REF                | 12.5        |
|---------------------------|-------------|
| VOLTAGE RANGE             | 9V - 32V    |
| RAW LUMENS                | 5,068       |
| BEAM PATTERN              | Spot        |
| BEAM DISTANCE (0.25LX)    | 1033m       |
| # HIGH POWER LEDS         | 4           |
| POWER CONSUMPTION         | 46 Watts    |
| CURRENT DRAW <sup>†</sup> | 3.2 Amps    |
| LED LIFE                  | 50,000 Hrs* |
| WEIGHT                    | 1000g       |

\* LED Manufacturers Specifications †At 14.4 Volts

Horizontal: 42º / Vertical: 13º (2% of peak)