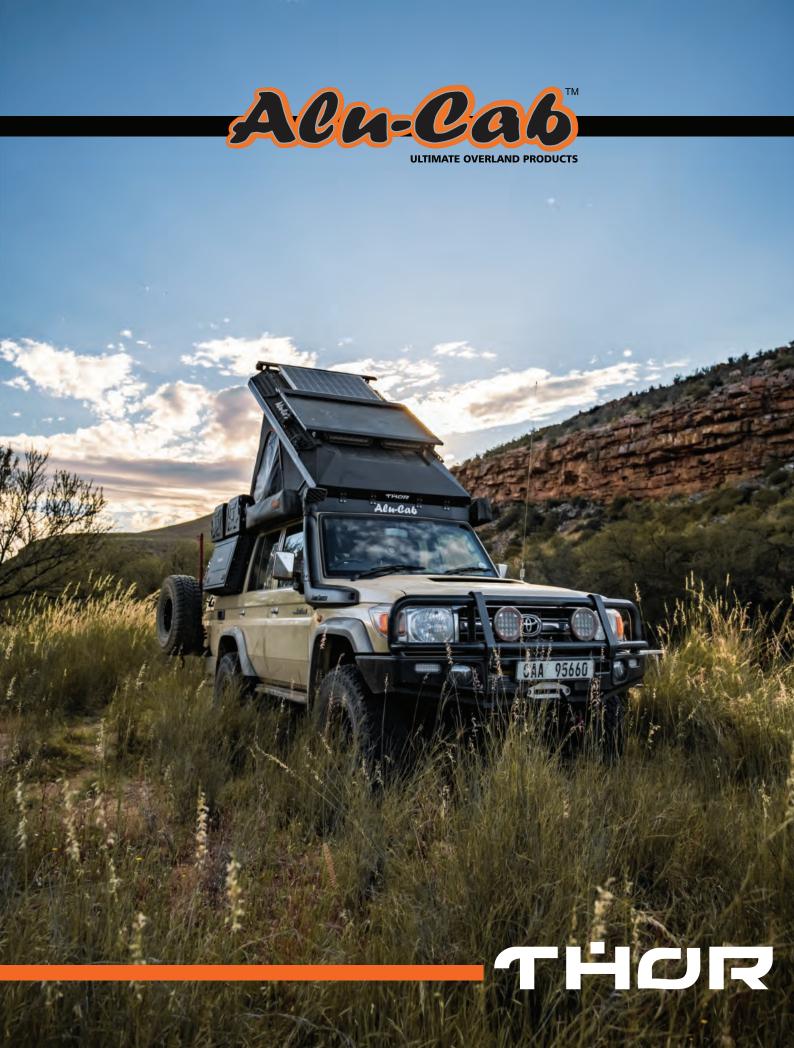

WWW.ALU-CAB.COM

Enquiries: queries@alu-cab.co.za

Tel: +27 21 703 3028

**To suit Toyota Landcruiser 76 Series** 

The Alu-Cab THOR Roof Conversion, designed for the Landcruiser 76 series. The Thor Conversion is Alu-Cab's latest 2-sleeper overland solution.

When it comes to overlanding, the Landcruiser 76, is considered to be one of the best overlanding vehicles available. They are strong, capable and reliable, which are important points to consider when overlanding.