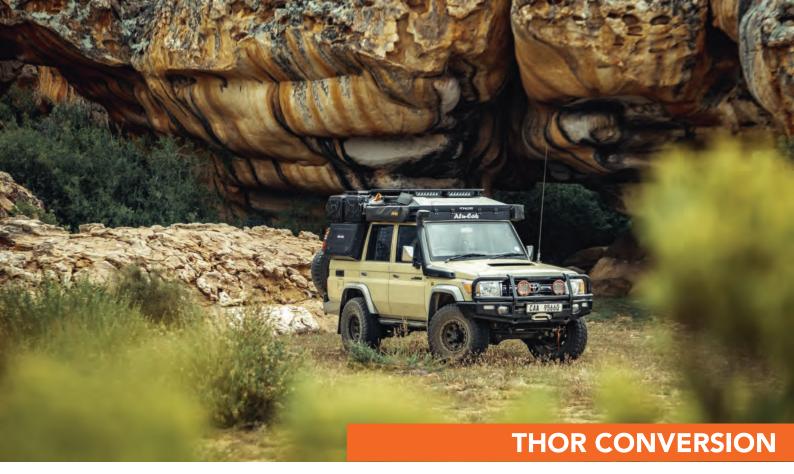

WWW.ALU-CAB.COM

Enquiries: queries@alu-cab.co.za

Tel: +27 21 703 3028

**To suit Toyota Landcruiser 76 Series** 

The Alu-Cab THOR Roof Conversion, designed for the Landcruiser 76 series. The Thor Conversion is Alu-Cab's latest 2-sleeper overland solution.

The THOR roof takes seconds to unlatch and open and can also be closed with your bedding in place. Solar panels and roof trays can be added to the roof, however be mindful of weight and placement of products as additional weight will make opening of your roof more difficult.