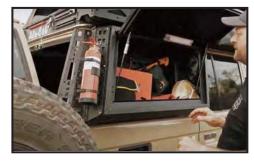

Universal bolt in side boxes can be added as an accessory to your vehicle by simply replacing the back windows. The boxes can be added as an empty cupboard or the Thor Kitchen and Thor Recovery cupboard can be installed.