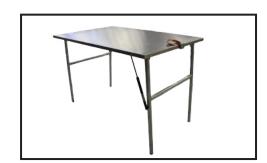

## **ADDITIONAL ACCESSORIES**

Side Box for 76 Landcruiser LHS/RHS

Kitchen Plate LHS/RHS (excl. cupboard)

Universal Recovery Plate (excl. cupboard)

Load Bars

Roof Rack Tray with Table Bracket

Alu-Table

270° Shadow Awning