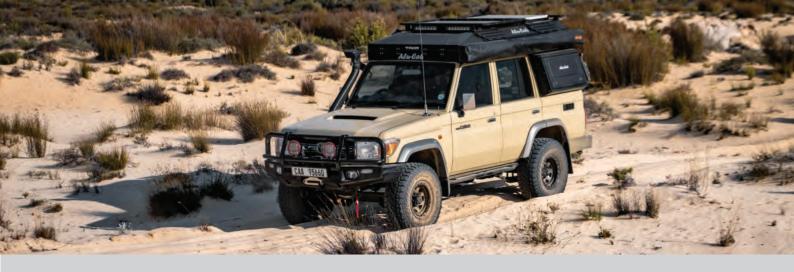

The THOR roof takes seconds to unlatch and open and can also be closed with your bedding in place. Solar panels and roof trays can be added to the roof, however be mindful of weight and placement of products as additional weight will make opening of your roof more difficult.

Universal bolt in side boxes can be added as an accessory to your vehicle by simply replacing the back windows. The boxes can be added as an empty cupboard or the Thor Kitchen and Thor Recovery cupboard can be installed.