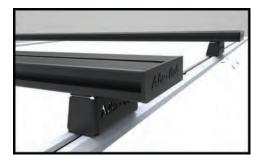

## **ADDITIONAL ACCESSORIES**

Side Box for 76 Landcruiser LHS/RHS

Kitchen Plate LHS/RHS (excl. cupboard)

Universal Recovery Plate (excl. cupboard)

Load Bars

Roof Rack Tray with Table Bracket

Alu-Table

270° Shadow Awning