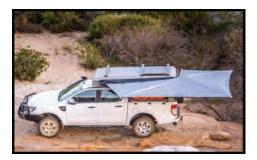

WWW.ALU-CAB.COM

Enquiries: queries@alu-cab.co.za

Tel: +27 21 703 3028

**To suit Toyota Landcruiser 76 Series** 

The Alu-Cab THOR Roof Conversion, designed for the Landcruiser 76 series. The Thor Conversion is Alu-Cab's latest 2-sleeper overland solution.

The THOR roof takes seconds to unlatch and open and can also be closed with your bedding in place. Solar panels and roof trays can be added to the roof, however be mindful of weight and placement of products as additional weight will make opening of your roof more difficult.