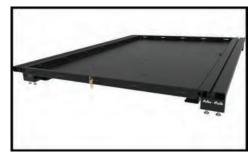

## **ADDITIONAL ACCESSORIES**

Side Box for 76 Landcruiser LHS/RHS

Kitchen Plate LHS/RHS (excl. cupboard)

Universal Recovery Plate (excl. cupboard)

Load Bars

Roof Rack Tray with Table Bracket

Alu-Table

270° Shadow Awning