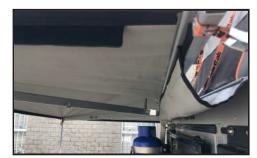

## **FEATURES**

Colour: Black

**Construction:** Aluminium

**Custom Roller Forming** for added rigidity and strength

**New double slot extrusions,** allowing for no drill fitment of accessories.

All Alu-Cab accessories will work with a bolt on system

**Roof molle plates** to allow for additional space for accessories

Extended Cargo Rails: Integrated roof cargo tracks allow for small roof-racks or load bars

Roll up fly sheet

Hi-Level Break Light is included in the roof conversion

Three LED diffused lights

**Roof insulation:** Polyethylene closed-cell foam together with an automotive grade arterial finish.

Aerodynamic design: To minimise wind resistance & fuel consumption

Canvas Fabric: 400gram UV-resistant rib-lock dual-layer waterproof canvas