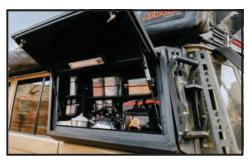

Universal bolt in side boxes can be added as an accessory to your vehicle by simply replacing the back windows. The boxes can be added as an empty cupboard or the Thor Kitchen and Thor Recovery cupboard can be installed.