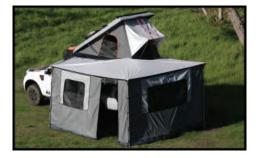

WWW.ALU-CAB.COM

Enquiries: queries@alu-cab.co.za

Tel: +27 21 703 3028

**To suit Toyota Landcruiser 76 Series** 

The Alu-Cab THOR Roof Conversion, designed for the Landcruiser 76 series. The Thor Conversion is Alu-Cab's latest 2-sleeper overland solution.

The THOR roof takes seconds to unlatch and open and can also be closed with your bedding in place. Solar panels and roof trays can be added to the roof, however be mindful of weight and placement of products as additional weight will make opening of your roof more difficult.

Universal bolt in side boxes can be added as an accessory to your vehicle by simply replacing the back windows. The boxes can be added as an empty cupboard or the Thor Kitchen and Thor Recovery cupboard can be installed.