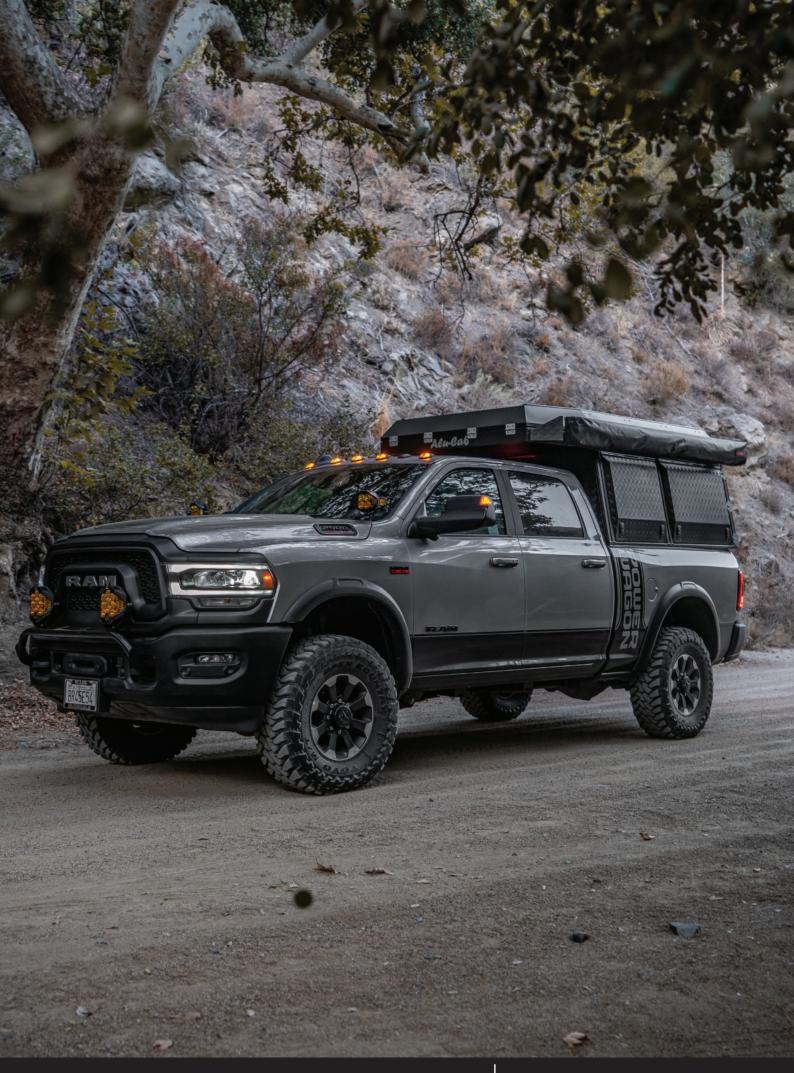

The Alu-Cabin at the beach, Cabin in the mountains, Cabin in the woods. The wilderness is calling, take an Alu-Cabin and go.

Enquiries: queries@alu-cab.co.za Tel: +27 21 703 3028

# **FEATURES:**

- An easy-access vertical door with heavy-duty hinges, and the ability to mount a 33" spare-wheel (No need for an after-market rear bumper and wheel carrier).
- The vertical door solves the problem of dust entering through the tailgate.
- Proprietary extrusions are used throughout the construction for a drill-free fitment
- Tried and tested dual-layer canvas tent
- Flip-away bed means ample headroom and standing space
- Bedding remains in place whether the tent is open or closed
- Roof rails to facilitate the mounting of various rooftop accessories
- Side-access canopy doors
- A zip down/roll up Fly Sheet