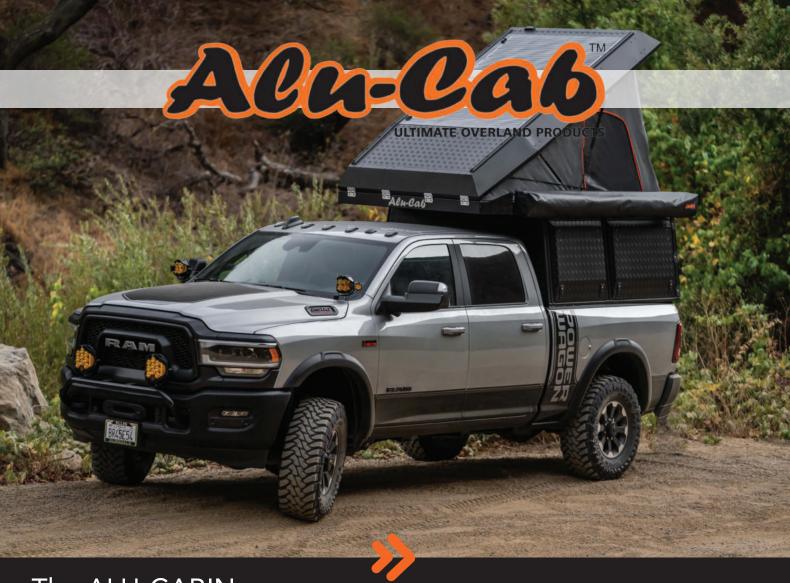

The ALU-CABIN

Full-Size Canopy Camper

Since the introduction of the Alu-Cab Canopy Camper, some 2 years ago, we have seen many adventurers join the Alu-Cab Family worldwide. This versatile, off-the-shelf camper has had great success globally and we have seen the Canopy Camper exploring the wilderness in over 60 countries.

As our tribe has grown, so has the interest for the introduction of the Full Size Canopy Camper. And so, without further ado, we give you the Alu-Cabin. A Full-Size Canopy Camper, which models the same modular design as the Canopy Camper, it just got bigger! The Alu-Cabin, now suited to fit full-size 5.5 and 6.5 Trucks.

The Alu-Cabin at the beach, Cabin in the mountains, Cabin in the woods. The wilderness is calling, take an Alu-Cabin and go.

Enquiries: queries@alu-cab.co.za Tel: +27 21 703 3028