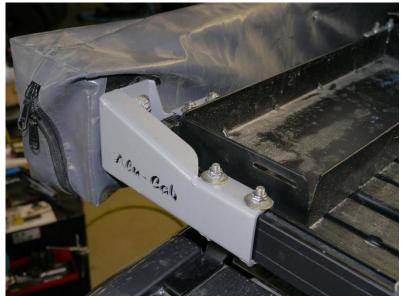

ont Runner    | 1    |
| 4        | Forward Awning Bracket – Front Runner | 1    |



### **WARNING**

Always wear appropriate PPE ( Personal protection equipment) when fitting this product. Although the mounting kit is designed to be DIY, if you have any doubts or concerns, contact an accredited fitment centre to carry out the work. Alu-Cab will not be liable for any injury to persons, and/or damage to products and/or vehicles.





**ITEM 3 - REAR AWNING MOUNT** 



**ITEM 4 – FORWARD AWNING MOUNT** 







### **Packing list for Front Runner Brackets**

| ITEM                      | QTY    |
|---------------------------|--------|
| M8x70mm Button head Screw | 4 off  |
| M8x20mm Button head Screw | 8 off  |
| M8 Flat Washer            | 12 off |
| M8 Nylock Nut             | 12 off |