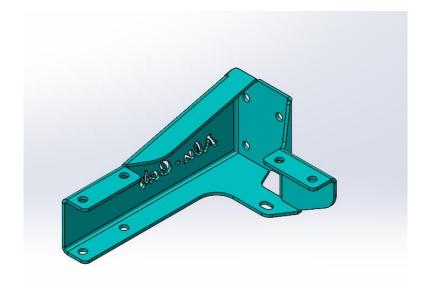

h road conditions.



## **LIST OF COMPONENTS:**



| ITEM NO. | PART NUMBER                           | QTY. |
|----------|---------------------------------------|------|
| 1        | Front Runner Roof Rack                | 1    |
| 2        | Awning Assembly                       | 1    |
| 3        | Rear Awning Bracket – Front Runner    | 1    |
| 4        | Forward Awning Bracket – Front Runner | 1    |



### **WARNING**

Always wear appropriate PPE ( Personal protection equipment) when fitting this product. Although the mounting kit is designed to be DIY, if you have any doubts or concerns, contact an accredited fitment centre to carry out the work. Alu-Cab will not be liable for any injury to persons, and/or damage to products and/or vehicles.





**ITEM 3 - REAR AWNING MOUNT** 



**ITEM 4 – FORWARD AWNING MOUNT** 







### **Packing list for Front Runner Brackets**

| ITEM                      | QTY    |
|---------------------------|--------|
| M8x70mm Button head Screw | 4 off  |
| M8x20mm Button head Screw | 8 off  |
| M8 Flat Washer            | 12 off |
| M8 Nylock Nut             | 12 off |