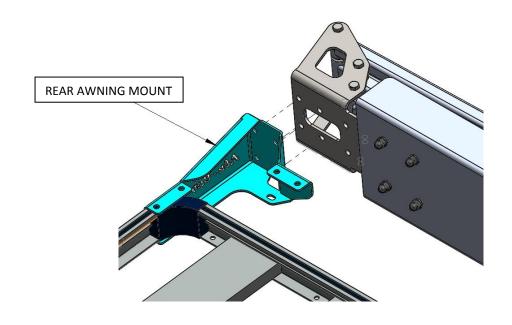

carrying and drive in accordance with road conditions.



## **LIST OF COMPONENTS:**



| ITEM NO. | PART NUMBER                           | QTY. |
|----------|---------------------------------------|------|
| 1        | Front Runner Roof Rack                | 1    |
| 2        | Awning Assembly                       | 1    |
| 3        | Rear Awning Bracket – Front Runner    | 1    |
| 4        | Forward Awning Bracket – Front Runner | 1    |



### **WARNING**

Always wear appropriate PPE ( Personal protection equipment) when fitting this product. Although the mounting kit is designed to be DIY, if you have any doubts or concerns, contact an accredited fitment centre to carry out the work. Alu-Cab will not be liable for any injury to persons, and/or damage to products and/or vehicles.





**ITEM 3 - REAR AWNING MOUNT** 



**ITEM 4 – FORWARD AWNING MOUNT** 







### **Packing list for Front Runner Brackets**

| ITEM                      | QTY    |
|---------------------------|--------|
| M8x70mm Button head Screw | 4 off  |
| M8x20mm Button head Screw | 8 off  |
| M8 Flat Washer            | 12 off |
| M8 Nylock Nut             | 12 off |