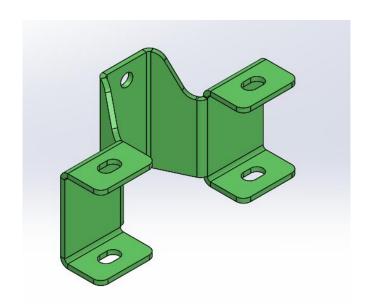

PONENTS:**



| ITEM NO. | PART NUMBER                           | QTY. |
|----------|---------------------------------------|------|
| 1        | Front Runner Roof Rack                | 1    |
| 2        | Awning Assembly                       | 1    |
| 3        | Rear Awning Bracket – Front Runner    | 1    |
| 4        | Forward Awning Bracket – Front Runner | 1    |



### **WARNING**

Always wear appropriate PPE ( Personal protection equipment) when fitting this product. Although the mounting kit is designed to be DIY, if you have any doubts or concerns, contact an accredited fitment centre to carry out the work. Alu-Cab will not be liable for any injury to persons, and/or damage to products and/or vehicles.





**ITEM 3 - REAR AWNING MOUNT** 



**ITEM 4 – FORWARD AWNING MOUNT** 







### **Packing list for Front Runner Brackets**

| ITEM                      | QTY    |
|---------------------------|--------|
| M8x70mm Button head Screw | 4 off  |
| M8x20mm Button head Screw | 8 off  |
| M8 Flat Washer            | 12 off |
| M8 Nylock Nut             | 12 off |