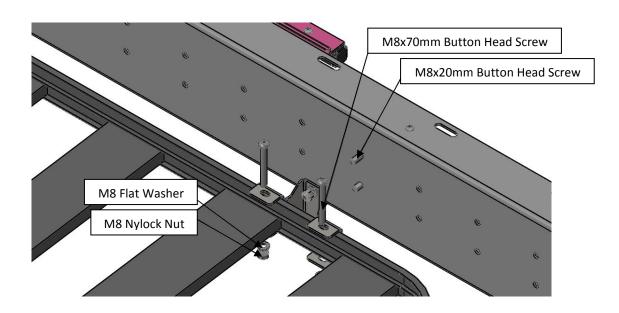

### **Packing list for Front Runner Brackets**

| ITEM                      | QTY    |
|---------------------------|--------|
| M8x70mm Button head Screw | 4 off  |
| M8x20mm Button head Screw | 8 off  |
| M8 Flat Washer            | 12 off |
| M8 Nylock Nut             | 12 off |