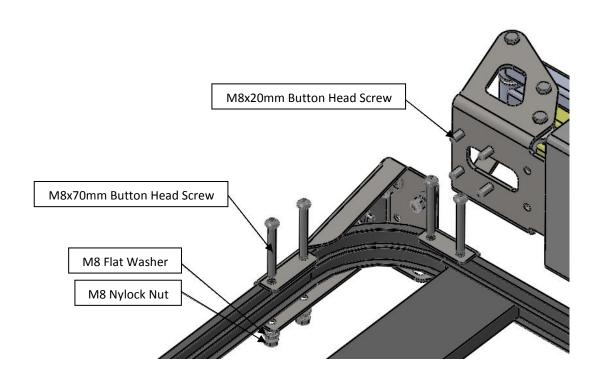

### **Packing list for Front Runner Brackets**

| ITEM                      | QTY    |
|---------------------------|--------|
| M8x70mm Button head Screw | 4 off  |
| M8x20mm Button head Screw | 8 off  |
| M8 Flat Washer            | 12 off |
| M8 Nylock Nut             | 12 off |