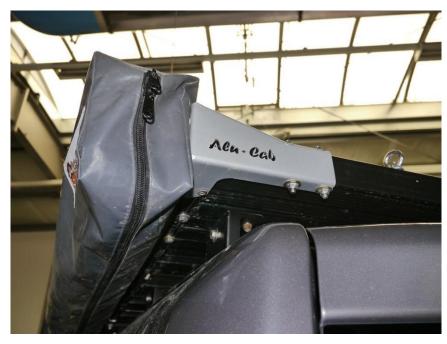

Front Runner    | 1    |
| 4        | Forward Awning Bracket – Front Runner | 1    |



### **WARNING**

Always wear appropriate PPE ( Personal protection equipment) when fitting this product. Although the mounting kit is designed to be DIY, if you have any doubts or concerns, contact an accredited fitment centre to carry out the work. Alu-Cab will not be liable for any injury to persons, and/or damage to products and/or vehicles.





**ITEM 3 - REAR AWNING MOUNT** 



**ITEM 4 – FORWARD AWNING MOUNT** 







### **Packing list for Front Runner Brackets**

| ITEM                      | QTY    |
|---------------------------|--------|
| M8x70mm Button head Screw | 4 off  |
| M8x20mm Button head Screw | 8 off  |
| M8 Flat Washer            | 12 off |
| M8 Nylock Nut             | 12 off |