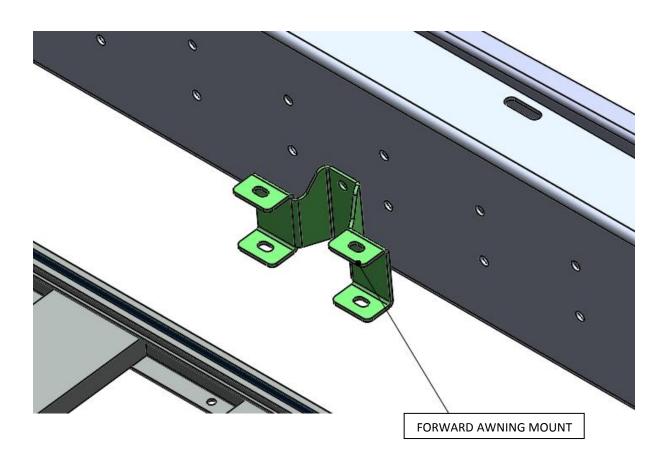

arrying and drive in accordance with road conditions.



## **LIST OF COMPONENTS:**



| ITEM NO. | PART NUMBER                           | QTY. |
|----------|---------------------------------------|------|
| 1        | Front Runner Roof Rack                | 1    |
| 2        | Awning Assembly                       | 1    |
| 3        | Rear Awning Bracket – Front Runner    | 1    |
| 4        | Forward Awning Bracket – Front Runner | 1    |



### **WARNING**

Always wear appropriate PPE ( Personal protection equipment) when fitting this product. Although the mounting kit is designed to be DIY, if you have any doubts or concerns, contact an accredited fitment centre to carry out the work. Alu-Cab will not be liable for any injury to persons, and/or damage to products and/or vehicles.





**ITEM 3 - REAR AWNING MOUNT** 



**ITEM 4 – FORWARD AWNING MOUNT** 







### **Packing list for Front Runner Brackets**

| ITEM                      | QTY    |
|---------------------------|--------|
| M8x70mm Button head Screw | 4 off  |
| M8x20mm Button head Screw | 8 off  |
| M8 Flat Washer            | 12 off |
| M8 Nylock Nut             | 12 off |