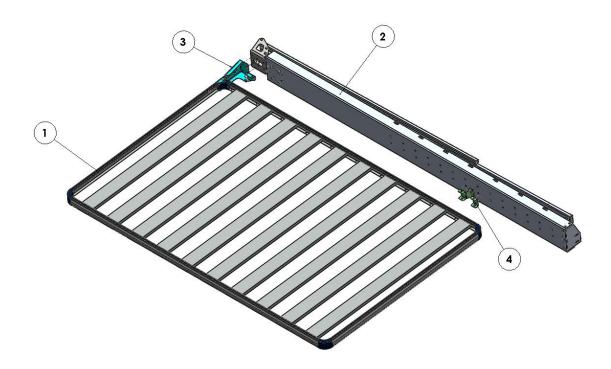

## **LIST OF COMPONENTS:**

| ITEM NO. | PART NUMBER                           | QTY. |
|----------|---------------------------------------|------|
| 1        | Front Runner Roof Rack                | 1    |
| 2        | Awning Assembly                       | 1    |
| 3        | Rear Awning Bracket – Front Runner    | 1    |
| 4        | Forward Awning Bracket – Front Runner | 1    |