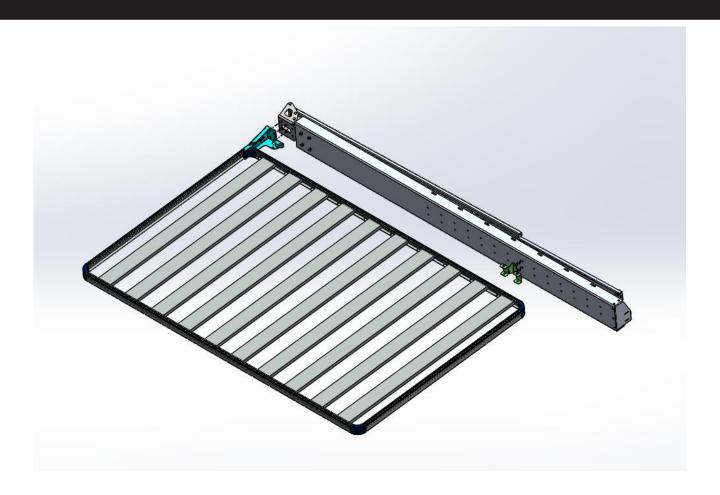

## **LIST OF COMPONENTS:**

| ITEM NO. | PART NUMBER                           | QTY. |
|----------|---------------------------------------|------|
| 1        | Front Runner Roof Rack                | 1    |
| 2        | Awning Assembly                       | 1    |
| 3        | Rear Awning Bracket – Front Runner    | 1    |
| 4        | Forward Awning Bracket – Front Runner | 1    |