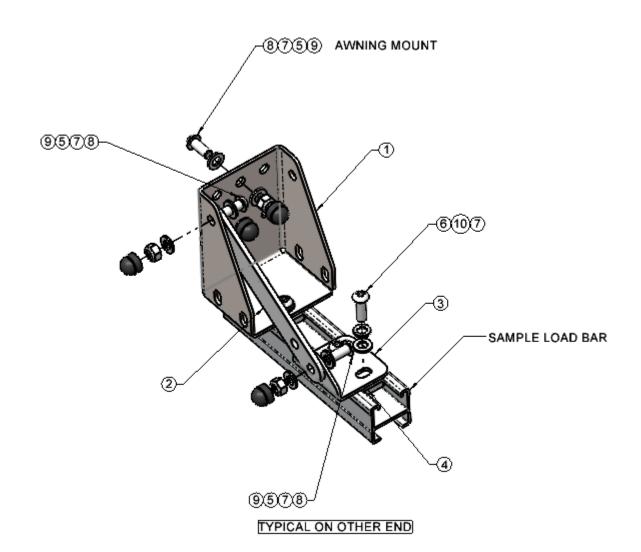

## **LIST OF COMPONENTS:**

| ITEM<br>NO. | PART NUMBER            | DESCRIPTION                       | QTY |
|-------------|------------------------|-----------------------------------|-----|
| 1           | 496-AWN-LB-MNT-BRKT-01 | MOUNTING BRACKET                  | 2   |
| 2           | 498-SUPP-PL-01         | SUPPORT PLATE                     | 2   |
| 3           | 498-MNT-BRKT-01        | ANGLE MOUNTING BRACKET            | 2   |
| 4           | 498-NUT-PL-01          | NUT PLATE                         | 4   |
| 5           | NY-M8                  | M8 NYLOC NUT S/S                  | 8   |
| 6           | BHD-M8x25              | M8x25 B/HD BOLT S/S               | 8   |
| 7           | FW-M8                  | M8x16mm FLAT WASHER S/S - DIN 125 | 24  |
| 8           | BHD-M8x20              | M8x20 B/HD BOLT S/S               | 8   |
| 9           | NCAP-M8                | NUT CAP-08mm                      | 8   |
| 10          | SW-M8                  | M8 SPRING WASHER S/S              | 8   |
| 11          | BX-AC1                 | AC1 - BOX                         | 1   |

### 1. TYPICAL FITTING POSITION OF AWNING BRACKET