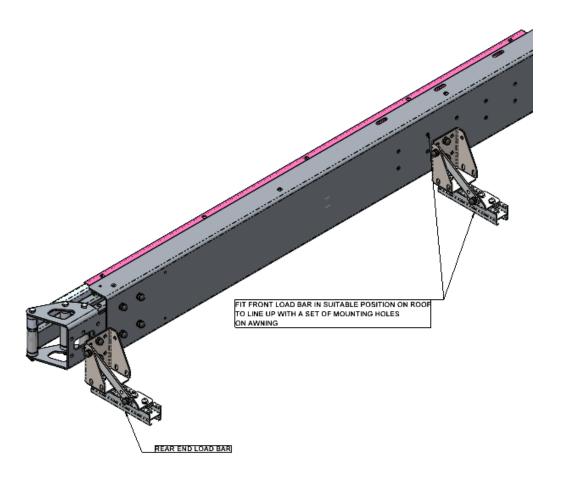

| 3           | 498-MNT-BRKT-01        | ANGLE MOUNTING BRACKET            | 2   |
| 4           | 498-NUT-PL-01          | NUT PLATE                         | 4   |
| 5           | NY-M8                  | M8 NYLOC NUT S/S                  | 8   |
| 6           | BHD-M8x25              | M8x25 B/HD BOLT S/S               | 8   |
| 7           | FW-M8                  | M8x16mm FLAT WASHER S/S - DIN 125 | 24  |
| 8           | BHD-M8x20              | M8x20 B/HD BOLT S/S               | 8   |
| 9           | NCAP-M8                | NUT CAP-08mm                      | 8   |
| 10          | SW-M8                  | M8 SPRING WASHER S/S              | 8   |
| 11          | BX-AC1                 | AC1 - BOX                         | 1   |

### 1. TYPICAL FITTING POSITION OF AWNING BRACKET





#### WARNING

Always wear appropriate PPE ( Personal protection equipment) when fitting this product. Although the mounting kit is designed to be DIY, if you have any doubts or concerns, contact an accredited fitment centre to carry out the work. Alu-Cab will not be liable for any injury to persons, and/or damage to products and/or vehicles.

Enquiries: queries@alu-cab.co.za Tel: +27 21 703 3028