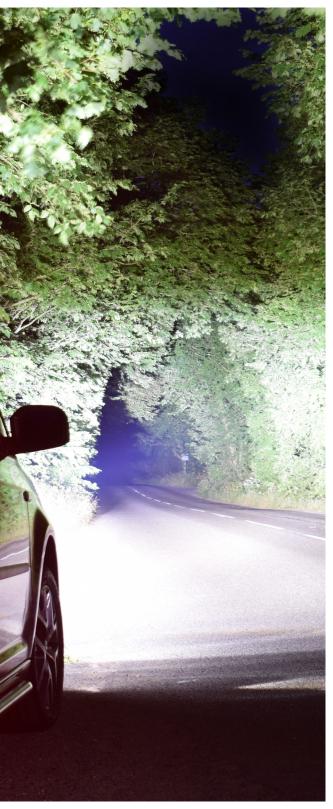

SES** AMBER AND REEDED LENSES



FORD RANGER / RAPTOR ROOF MOUNTING KITS



**CAN INTERFACE** PLUS CONTACTLESS READER

#### WHATS'S INCLUDED

- 2x Grille Mounting Brackets
- 2x Cutter Guides
- Fitting Instructions

#### Additionally - Kit Includes:

- 1x High Performance LED Spotlights (Linear-18)
- 1x Two-Lamp Wiring Kit

#### **TOOLS REQUIRED**



#### SIDE MOUNTING INFORMATION





#### WWW.LAZERLAMPS.COM

+44 (0)1992 677374 sales@lazerlamps.com

Lazer Lamps Ltd, Units 1&2 Harlow Mill Business Centre, Riverway, Harlow, Essex. CM20 2FD. United Kingdom





# FORD TRANSIT CONNECT (2018+) GRILLE INTEGRATION KIT

## **FITTING INSTRUCTIONS**

018\_NEW



## **ELECTRICAL CONNECTION**

LINEAR-18 (STANDARD OR ELITE)



SWITCH CAN BE REMOVED IF DESIRED SWITCH (B20MM)

**CANBUS INTEGRATION**