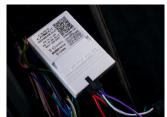

## **ELECTRICAL CONNECTION**

LINEAR-18 (STANDARD OR ELITE)

SWITCH CAN BE REMOVED IF DESIRED SWITCH (B20MM)

**CANBUS INTEGRATION** 