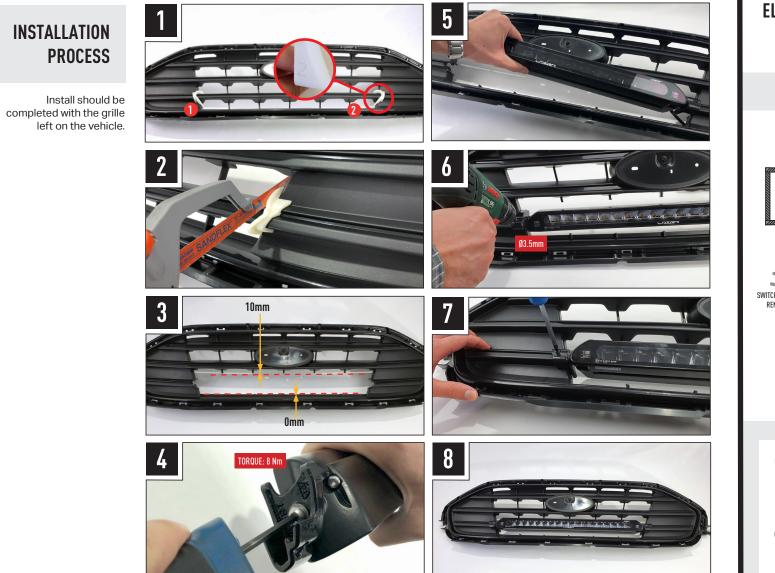

**GRILLE INTEGRATION KIT** 

FORD TRANSIT CUSTOM 2018+ GRILLE INTEGRATION KIT



#### FORD RAPTOR LOWER GRILLE MOUNTING KIT



**CLIP-ON LENSES** AMBER AND REEDED LENSES



FORD RANGER / RAPTOR ROOF MOUNTING KITS



**CAN INTERFACE** PLUS CONTACTLESS READER

#### WHATS'S INCLUDED

- 2x Grille Mounting Brackets
- 2x Cutter Guides
- Fitting Instructions

#### Additionally - Kit Includes:

- 1x High Performance LED Spotlights (Linear-18)
- 1x Two-Lamp Wiring Kit

#### **TOOLS REQUIRED**



#### SIDE MOUNTING INFORMATION





#### WWW.LAZERLAMPS.COM

+44 (0)1992 677374 sales@lazerlamps.com

Lazer Lamps Ltd, Units 1&2 Harlow Mill Business Centre, Riverway, Harlow, Essex. CM20 2FD. United Kingdom





# FORD TRANSIT CONNECT (2018+) GRILLE INTEGRATION KIT

## **FITTING INSTRUCTIONS**

018\_NEW



## **ELECTRICAL CONNECTION**

LINEAR-18 (STANDARD OR ELITE)



SWITCH CAN BE REMOVED IF DESIRED SWITCH (B20MM)

**CANBUS INTEGRATION**