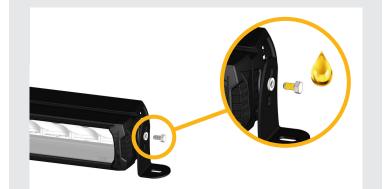

### ALSO AVAILABLE

**GRILLE INTEGRATION KIT** 





FORD TRANSIT 2019+ GRILLE INTEGRATION KIT





**FORD TRANSIT COURIER 2014+** 

**GRILLE INTEGRATION KIT** 

FORD TRANSIT CUSTOM 2018+ GRILLE INTEGRATION KIT



#### FORD RAPTOR LOWER GRILLE MOUNTING KIT



**CLIP-ON LENSES** AMBER AND REEDED LENSES



FORD RANGER / RAPTOR ROOF MOUNTING KITS



**CAN INTERFACE** PLUS CONTACTLESS READER

#### WHATS'S INCLUDED

- 2x Grille Mounting Brackets
- 2x Cutter Guides
- Fitting Instructions

#### Additionally - Kit Includes:

- 1x High Performance LED Spotlights (Linear-18)
- 1x Two-Lamp Wiring Kit

#### **TOOLS REQUIRED**



#### SIDE MOUNTING INFORMATION





#### WWW.LAZERLAMPS.COM

+44 (0)1992 677374 sales@lazerlamps.com

Lazer Lamps Ltd, Units 1&2 Harlow Mill Business Centre, Riverway, Harlow, Essex. CM20 2FD. United Kingdom





# FORD TRANSIT CONNECT (2018+) GRILLE INTEGRATION KIT

## **FITTING INSTRUCTIONS**

018\_NEW



## **ELECTRICAL CONNECTION**

LINEAR-18 (STANDARD OR ELITE)



SWITCH CAN BE REMOVED IF DESIRED SWITCH (B20MM)

**CANBUS INTEGRATION**