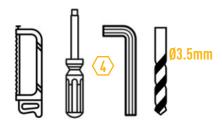

### ALSO AVAILABLE

**GRILLE INTEGRATION KIT** 





FORD TRANSIT 2019+ GRILLE INTEGRATION KIT





**FORD TRANSIT COURIER 2014+** 

**GRILLE INTEGRATION KIT** 

FORD TRANSIT CUSTOM 2018+ GRILLE INTEGRATION KIT



#### FORD RAPTOR LOWER GRILLE MOUNTING KIT



**CLIP-ON LENSES** AMBER AND REEDED LENSES



FORD RANGER / RAPTOR ROOF MOUNTING KITS



**CAN INTERFACE** PLUS CONTACTLESS READER

#### WHATS'S INCLUDED

- 2x Grille Mounting Brackets
- 2x Cutter Guides
- Fitting Instructions

#### Additionally - Kit Includes:

- 1x High Performance LED Spotlights (Linear-18)
- 1x Two-Lamp Wiring Kit

#### **TOOLS REQUIRED**



#### SIDE MOUNTING INFORMATION





#### WWW.LAZERLAMPS.COM

+44 (0)1992 677374 sales@lazerlamps.com

Lazer Lamps Ltd, Units 1&2 Harlow Mill Business Centre, Riverway, Harlow, Essex. CM20 2FD. United Kingdom





# FORD TRANSIT CONNECT (2018+) GRILLE INTEGRATION KIT

## **FITTING INSTRUCTIONS**

018\_NEW



## **ELECTRICAL CONNECTION**

LINEAR-18 (STANDARD OR ELITE)



SWITCH CAN BE REMOVED IF DESIRED SWITCH (B20MM)

**CANBUS INTEGRATION**