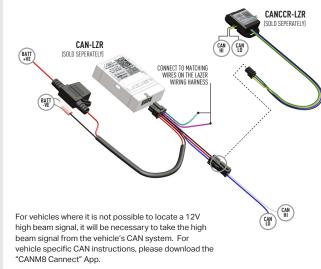

## **ELECTRICAL CONNECTION**

LINEAR-18 (STANDARD OR ELITE)

SWITCH CAN BE REMOVED IF DESIRED SWITCH (B20MM)

**CANBUS INTEGRATION** 