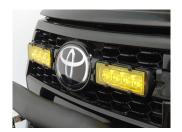

# FORD TRANSIT CONNECT (2018+) GRILLE INTEGRATION KIT

#### WHATS'S INCLUDED

- 2x Grille Mounting Brackets
- 2x Cutter Guides
- Fitting Instructions