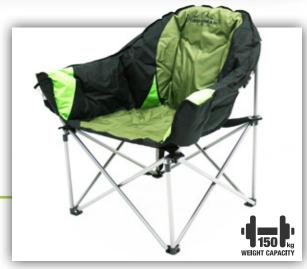

# **Deluxe Lounge Camp Chair**

## Features:

- Fully enclosed design keeps your back warm
- Extra padding for increased comfort
- · Wide design for real lounge comfort
- Integrated can holder pocket

**Product Code ICHAIRL003** 