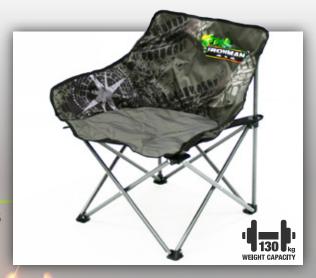

# **Mid Size Low Back Camp Chair**

## Features:

- Compact design
- · Lightweight and easy to carry
- Ideal for juniors
- · Opens and folds in seconds

**Product Code ICHAIRMS** 