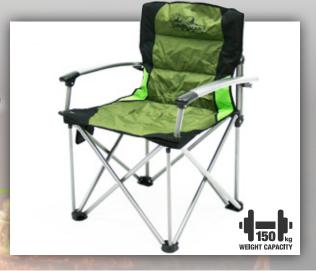

# **Deluxe Hard Arm Camp Chair**

## Features:

- Rear locking tabs lock chair open or closed
- Strong and durable solid arms with high strength steel frame
- Includes integrated side can holder
- · Lightweight and easy to carry

**Product Code ICHAIRHA004** 