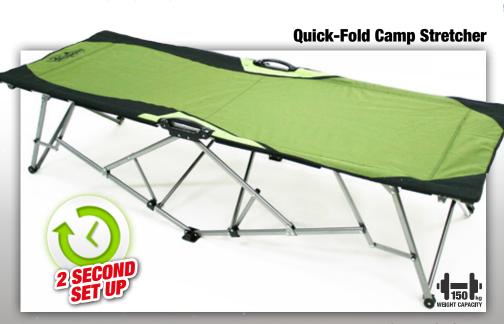

# In addition to the new Ironman 4x4 Camping Chairs, a new Quick-Fold Stretcher is an essential addition for a perfect nights sleep

Head to bed for a relaxing sleep on the new quick-fold stretcher. Literally folds out in 2 seconds, this is the guickest fold out stretcher on the market and will easily accommodate your Swag Bag sleeping bag.

Try it for yourself, you will not believe how quick and easy this stretcher is to set up, or pack up.

Slide into bed with ease, without the need to crawl around on the ground. Strong steel frame construction with soft, durable but heavy duty material will ensure a perfect nights sleep for many, many years.

## Features:

- · Opens and folds in 2 seconds
- Heavy duty material construction
- High strength steel frame
- Integrated foot and head padding
- Includes carrybag for easy storage and portability

**Product Code IQFS001**