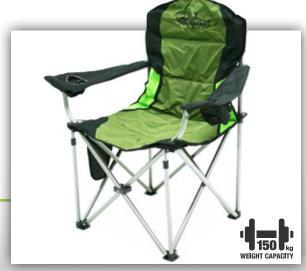

# **Deluxe Soft Arm Camp Chair**

## Features:

- Lightweight and easy to carry
- · Soft durable arms with high strength steel frame
- Integrated can holder and insulated pocket in each arm
- Handy side utility pocket

**Product Code ICHAIRSA005** 