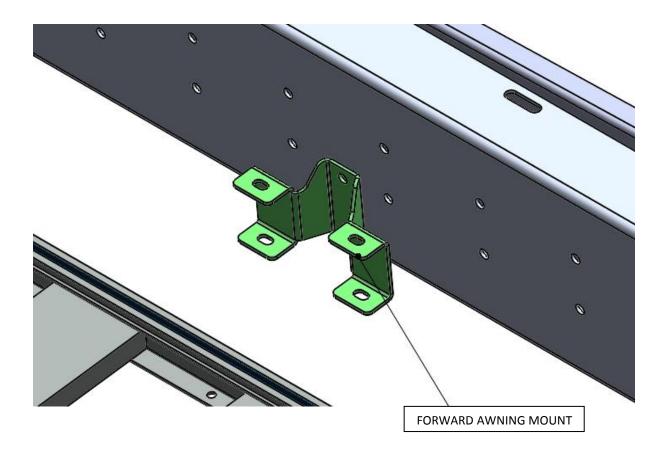

ons.

DISCLAIMER



# **LIST OF COMPONENTS:**



| ITEM NO. | PART NUMBER                           | <u>QTY.</u> |
|----------|---------------------------------------|-------------|
| 1        | Front Runner Roof Rack                | 1           |
| 2        | Awning Assembly                       | 1           |
| 3        | Rear Awning Bracket – Front Runner    | 1           |
| 4        | Forward Awning Bracket – Front Runner | 1           |



#### WARNING

Always wear appropriate PPE (Personal protection equipment) when fitting this product. Although the mounting kit is designed to be DIY, if you have any doubts or concerns, contact an accredited fitment centre to carry out the work. Alu-Cab will not be liable for any injury to persons, and/or damage to products and/or vehicles.





## ITEM 3 - REAR AWNING MOUNT



# ITEM 4 – FORWARD AWNING MOUNT





### Packing list for Front Runner Brackets

| ITEM                      | QTY    |
|---------------------------|--------|
| M8x70mm Button head Screw | 4 off  |
| M8x20mm Button head Screw | 8 off  |
| M8 Flat Washer            | 12 off |
| M8 Nylock Nut             | 12 off |





Should you experience any problems, please contact us so that we can assist you.

Enquiries: queries@alu-cab.co.za Tel: +27 21 703 3028