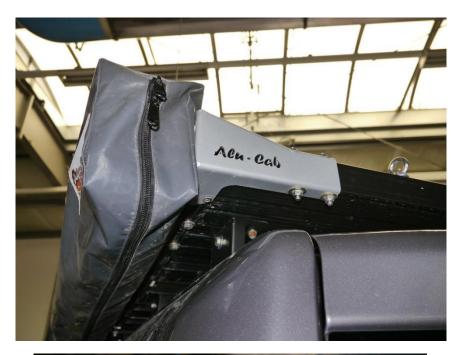

Front Runner    | 1           |
| 4        | Forward Awning Bracket – Front Runner | 1           |



#### WARNING

Always wear appropriate PPE (Personal protection equipment) when fitting this product. Although the mounting kit is designed to be DIY, if you have any doubts or concerns, contact an accredited fitment centre to carry out the work. Alu-Cab will not be liable for any injury to persons, and/or damage to products and/or vehicles.





## ITEM 3 - REAR AWNING MOUNT



# ITEM 4 – FORWARD AWNING MOUNT





### Packing list for Front Runner Brackets

| ITEM                      | QTY    |
|---------------------------|--------|
| M8x70mm Button head Screw | 4 off  |
| M8x20mm Button head Screw | 8 off  |
| M8 Flat Washer            | 12 off |
| M8 Nylock Nut             | 12 off |





Should you experience any problems, please contact us so that we can assist you.

Enquiries: queries@alu-cab.co.za Tel: +27 21 703 3028