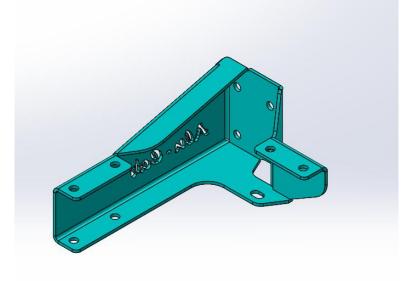

OMPONENTS:**



| ITEM NO. | PART NUMBER                           | <u>QTY.</u> |
|----------|---------------------------------------|-------------|
| 1        | Front Runner Roof Rack                | 1           |
| 2        | Awning Assembly                       | 1           |
| 3        | Rear Awning Bracket – Front Runner    | 1           |
| 4        | Forward Awning Bracket – Front Runner | 1           |



#### WARNING

Always wear appropriate PPE (Personal protection equipment) when fitting this product. Although the mounting kit is designed to be DIY, if you have any doubts or concerns, contact an accredited fitment centre to carry out the work. Alu-Cab will not be liable for any injury to persons, and/or damage to products and/or vehicles.





## ITEM 3 - REAR AWNING MOUNT



# ITEM 4 – FORWARD AWNING MOUNT





### Packing list for Front Runner Brackets

| ITEM                      | QTY    |
|---------------------------|--------|
| M8x70mm Button head Screw | 4 off  |
| M8x20mm Button head Screw | 8 off  |
| M8 Flat Washer            | 12 off |
| M8 Nylock Nut             | 12 off |





Should you experience any problems, please contact us so that we can assist you.

Enquiries: queries@alu-cab.co.za Tel: +27 21 703 3028