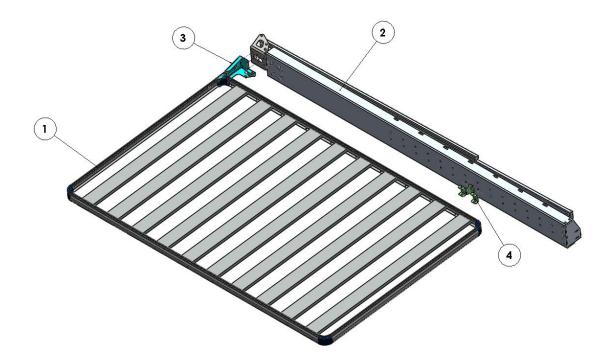

# **LIST OF COMPONENTS:**

| ITEM NO. | PART NUMBER                           | <u>QTY.</u> |
|----------|---------------------------------------|-------------|
| 1        | Front Runner Roof Rack                | 1           |
| 2        | Awning Assembly                       | 1           |
| 3        | Rear Awning Bracket – Front Runner    | 1           |
| 4        | Forward Awning Bracket – Front Runner | 1           |