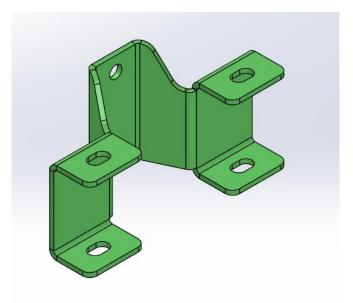

UMBER                           | <u>QTY.</u> |
|----------|---------------------------------------|-------------|
| 1        | Front Runner Roof Rack                | 1           |
| 2        | Awning Assembly                       | 1           |
| 3        | Rear Awning Bracket – Front Runner    | 1           |
| 4        | Forward Awning Bracket – Front Runner | 1           |



#### WARNING

Always wear appropriate PPE (Personal protection equipment) when fitting this product. Although the mounting kit is designed to be DIY, if you have any doubts or concerns, contact an accredited fitment centre to carry out the work. Alu-Cab will not be liable for any injury to persons, and/or damage to products and/or vehicles.





## ITEM 3 - REAR AWNING MOUNT



# ITEM 4 – FORWARD AWNING MOUNT





### Packing list for Front Runner Brackets

| ITEM                      | QTY    |
|---------------------------|--------|
| M8x70mm Button head Screw | 4 off  |
| M8x20mm Button head Screw | 8 off  |
| M8 Flat Washer            | 12 off |
| M8 Nylock Nut             | 12 off |





Should you experience any problems, please contact us so that we can assist you.

Enquiries: queries@alu-cab.co.za Tel: +27 21 703 3028