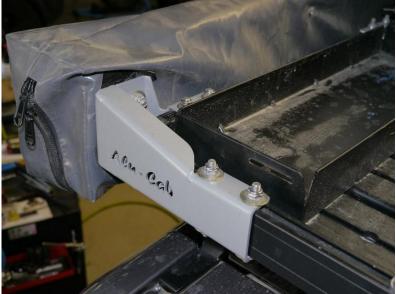

ront Runner    | 1           |
| 4        | Forward Awning Bracket – Front Runner | 1           |



#### WARNING

Always wear appropriate PPE (Personal protection equipment) when fitting this product. Although the mounting kit is designed to be DIY, if you have any doubts or concerns, contact an accredited fitment centre to carry out the work. Alu-Cab will not be liable for any injury to persons, and/or damage to products and/or vehicles.





## ITEM 3 - REAR AWNING MOUNT



# ITEM 4 – FORWARD AWNING MOUNT





### Packing list for Front Runner Brackets

| ITEM                      | QTY    |
|---------------------------|--------|
| M8x70mm Button head Screw | 4 off  |
| M8x20mm Button head Screw | 8 off  |
| M8 Flat Washer            | 12 off |
| M8 Nylock Nut             | 12 off |





Should you experience any problems, please contact us so that we can assist you.

Enquiries: queries@alu-cab.co.za Tel: +27 21 703 3028