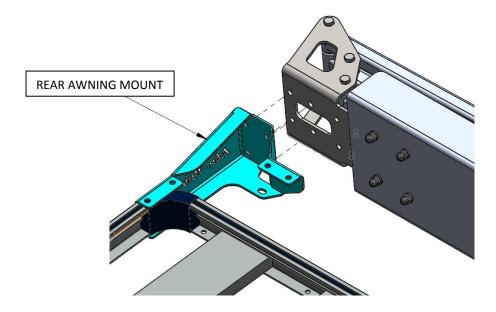

tions.

DISCLAIMER



# **LIST OF COMPONENTS:**



| ITEM NO. | PART NUMBER                           | <u>QTY.</u> |
|----------|---------------------------------------|-------------|
| 1        | Front Runner Roof Rack                | 1           |
| 2        | Awning Assembly                       | 1           |
| 3        | Rear Awning Bracket – Front Runner    | 1           |
| 4        | Forward Awning Bracket – Front Runner | 1           |



#### WARNING

Always wear appropriate PPE (Personal protection equipment) when fitting this product. Although the mounting kit is designed to be DIY, if you have any doubts or concerns, contact an accredited fitment centre to carry out the work. Alu-Cab will not be liable for any injury to persons, and/or damage to products and/or vehicles.





## ITEM 3 - REAR AWNING MOUNT



# ITEM 4 – FORWARD AWNING MOUNT





### Packing list for Front Runner Brackets

| ITEM                      | QTY    |
|---------------------------|--------|
| M8x70mm Button head Screw | 4 off  |
| M8x20mm Button head Screw | 8 off  |
| M8 Flat Washer            | 12 off |
| M8 Nylock Nut             | 12 off |





Should you experience any problems, please contact us so that we can assist you.

Enquiries: queries@alu-cab.co.za Tel: +27 21 703 3028