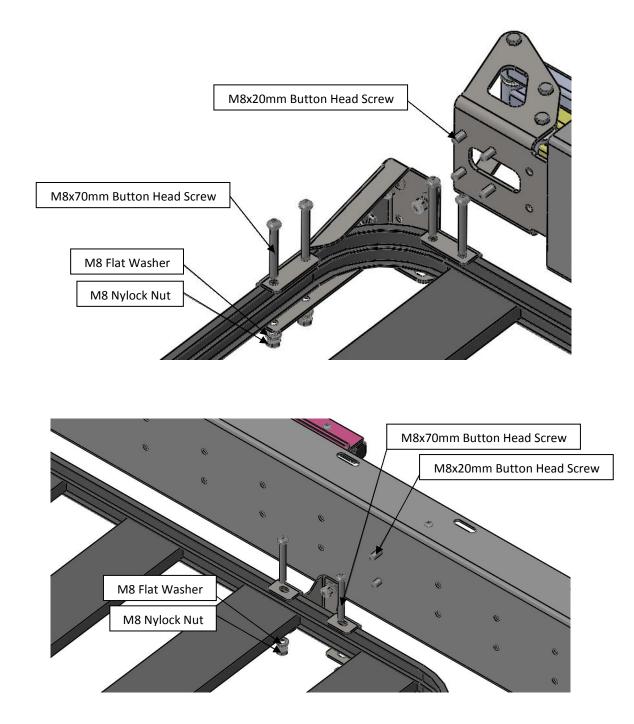

### Packing list for Front Runner Brackets

| ITEM                      | QTY    |
|---------------------------|--------|
| M8x70mm Button head Screw | 4 off  |
| M8x20mm Button head Screw | 8 off  |
| M8 Flat Washer            | 12 off |
| M8 Nylock Nut             | 12 off |