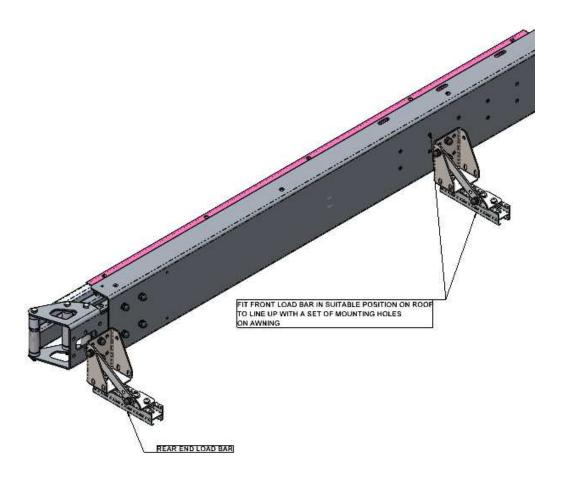

| 3           | 498-MNT-BRKT-01        | ANGLE MOUNTING BRACKET            | 2   |
| 4           | 498-NUT-PL-01          | NUT PLATE                         | 4   |
| 5           | NY-M8                  | M8 NYLOC NUT S/S                  | 8   |
| 6           | BHD-M8x25              | M8x25 B/HD BOLT S/S               | 8   |
| 7           | FW-M8                  | M8x16mm FLAT WASHER S/S - DIN 125 | 24  |
| 8           | BHD-M8x20              | M8x20 B/HD BOLT S/S               | 8   |
| 9           | NCAP-M8                | NUT CAP-08mm                      | 8   |
| 10          | SW-M8                  | M8 SPRING WASHER S/S              | 8   |
| 11          | BX-AC1                 | AC1 - BOX                         | 1   |

### 1. TYPICAL FITTING POSITION OF AWNING BRACKET





#### WARNING

Always wear appropriate PPE ( Personal protection equipment) when fitting this product. Although the mounting kit is designed to be DIY, if you have any doubts or concerns, contact an accredited fitment centre to carry out the work. Alu-Cab will not be liable for any injury to persons, and/or damage to products and/or vehicles.

Enquiries: queries@alu-cab.co.za Tel: +27 21 703 3028