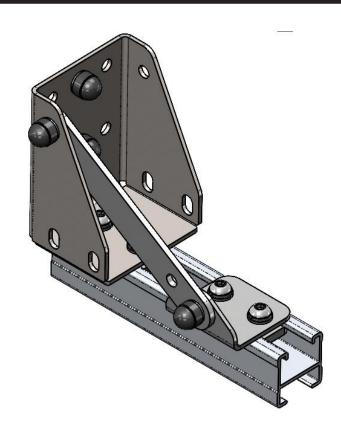

# FITMENT INSTRUCTIONS





## 180° AWNING TO RHINO LOAD BAR MOUNTING KIT AWN-BKT-RH-LB

All rights reserved. No part of this document may be reproduced, translated, stored in a retrieval system, or transmitted, in any form or by any means, electronic, mechanical, photocopying, recording or otherwise, without prior written permission of the owner.

Review all instructions information carefully before installation.

Any damages, direct or incidental to the installer and/or property due to incorrect installation of any parts are the responsibility of the installer. Due to the various applications and fitment options available, the responsibility lies with the user to ensure all mounting points are secure and tight before every trip. If unsure, consult with your Distributor regarding the operations of our products.

U