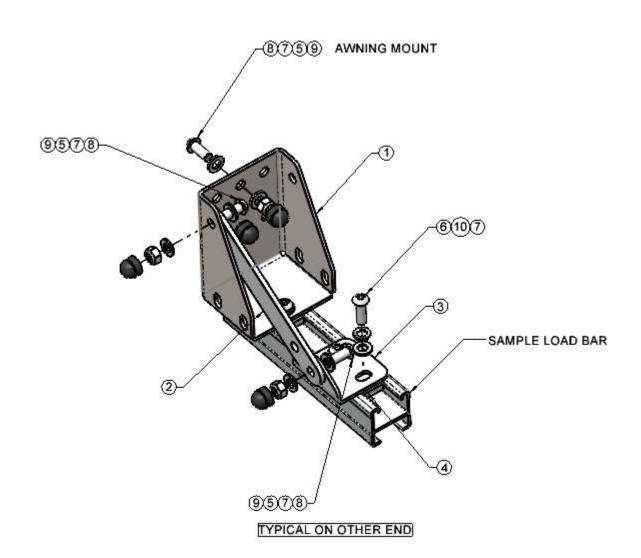

## **LIST OF COMPONENTS:**

| ITEM<br>NO. | PART NUMBER            | DESCRIPTION                       | QTY |
|-------------|------------------------|-----------------------------------|-----|
| 1           | 496-AWN-LB-MNT-BRKT-01 | MOUNTING BRACKET                  | 2   |
| 2           | 498-SUPP-PL-01         | SUPPORT PLATE                     | 2   |
| 3           | 498-MNT-BRKT-01        | ANGLE MOUNTING BRACKET            | 2   |
| 4           | 498-NUT-PL-01          | NUT PLATE                         | 4   |
| 5           | NY-M8                  | M8 NYLOC NUT S/S                  | 8   |
| 6           | BHD-M8x25              | M8x25 B/HD BOLT S/S               | 8   |
| 7           | FW-M8                  | M8x16mm FLAT WASHER S/S - DIN 125 | 24  |
| 8           | BHD-M8x20              | M8x20 B/HD BOLT S/S               | 8   |
| 9           | NCAP-M8                | NUT CAP-08mm                      | 8   |
| 10          | SW-M8                  | M8 SPRING WASHER S/S              | 8   |
| 11          | BX-AC1                 | AC1 - BOX                         | 1   |

### 1. TYPICAL FITTING POSITION OF AWNING BRACKET