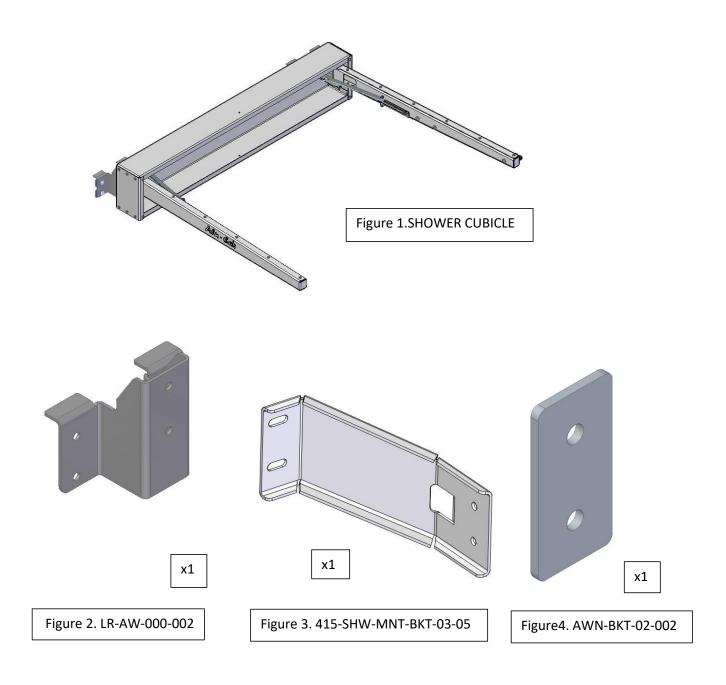

#### **1.2.** Hardware Required: (Included with Shower Cube)

| ITEM                      | DESCRIPTION              | QTY |
|---------------------------|--------------------------|-----|
| SHOWER CUBICLE            | SHOWER CUBICLE ASSEMBLY  | 1   |
| SHOWER CUBICLE BAG        | BLACK SHOWER CUBICLE BAG | 1   |
| SHOWER CURTAIN            | GREY SHOWER CURTAIN      | 1   |
| KHAYA MOUNTING BRACKET    | 415-SHW-MNT-BKT-03-05    | 1   |
| AWNING BRACKET            | LR-AW-000-002            | 1   |
| AWNING BRACKET BACK PLATE | AWN-BKT-02-002           | 1   |