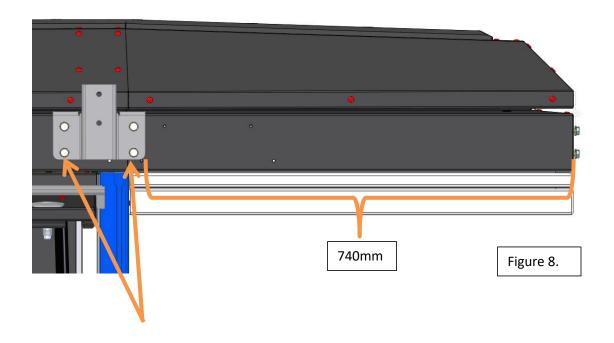

## 2. Remember to use Sika flex between the brackets and end plates for sealing purposes.

Fit the bracket **(LR-AW-000-002)** 740mm from the front of the tent base as seen below in Fig 8.

Remember to apply Sika flex between the brackets and the tent base for sealing purposes.