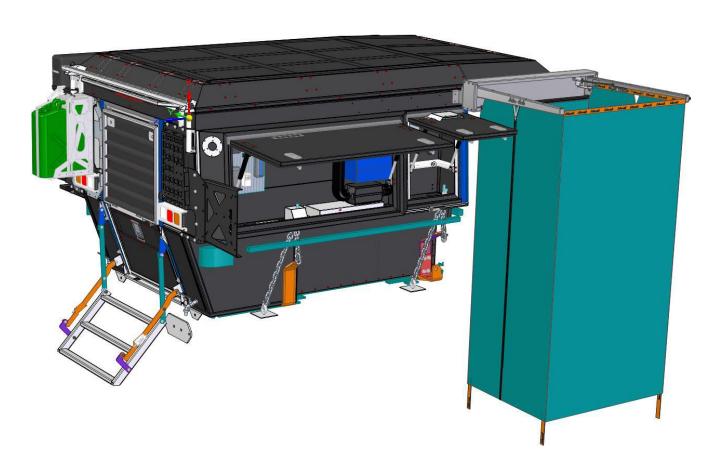

### Shower Cube to Khaya & Canopy Camper XC (SH-BKT-KH)

All rights reserved. No part of this document may be reproduced, translated, stored in a retrieval system, or transmitted, in any form or by any means, electronic, mechanical, photocopying, recording or otherwise, without prior written permission of the owner.

#### 3. Mounting the shower cube.

Place shower cubicle assembly with the bag on mounting brackets and secure shower cubicle to the mounting brackets using the same nuts that where removed in fig 10. And place M8 nut caps on all nuts.