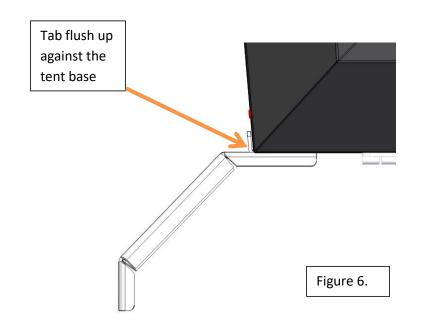

## 2. Mounting the brackets to the Khaya & Landcruiser XC Canopy Camper

Align the top edge of the bracket with the top edge of the tent base, with the tab of the shower mount bracket(415-SHW-MNT-BKT-03-05) up against the tent base as seen below in Fig 5 & 6