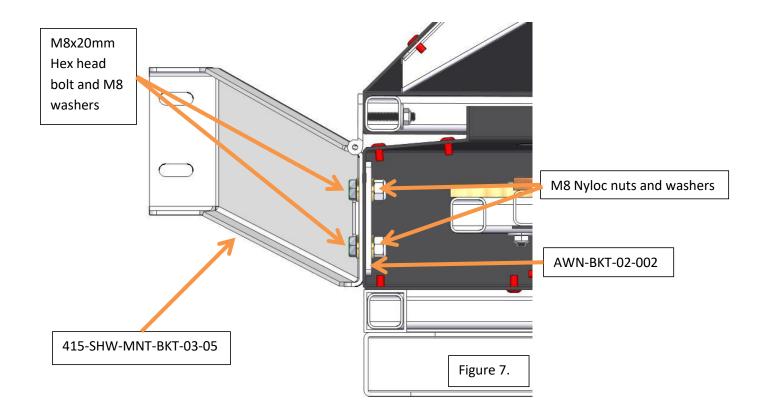

## 2. Mounting the brackets to the Khaya & Landcruiser XC Canopy Camper

Align the top edge of the bracket with the top edge of the tent base, with the tab of the shower mount bracket(415-SHW-MNT-BKT-03-05) up against the tent base as seen below in Fig 5 & 6

#### **1.2.** Hardware Required: (Included with Shower Cube)

| ITEM                      | DESCRIPTION              | QTY |
|---------------------------|--------------------------|-----|
| SHOWER CUBICLE            | SHOWER CUBICLE ASSEMBLY  | 1   |
| SHOWER CUBICLE BAG        | BLACK SHOWER CUBICLE BAG | 1   |
| SHOWER CURTAIN            | GREY SHOWER CURTAIN      | 1   |
| KHAYA MOUNTING BRACKET    | 415-SHW-MNT-BKT-03-05    | 1   |
| AWNING BRACKET            | LR-AW-000-002            | 1   |
| AWNING BRACKET BACK PLATE | AWN-BKT-02-002           | 1   |