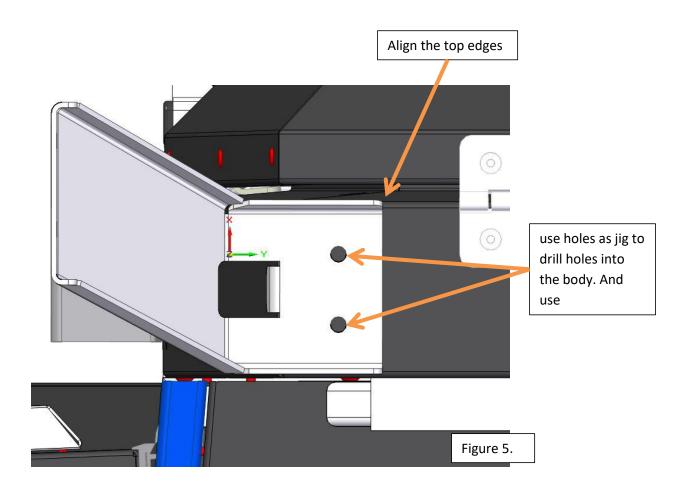

## 2. Mounting the brackets to the Khaya & Landcruiser XC Canopy Camper

Align the top edge of the bracket with the top edge of the tent base, with the tab of the shower mount bracket(415-SHW-MNT-BKT-03-05) up against the tent base as seen below in Fig 5 & 6