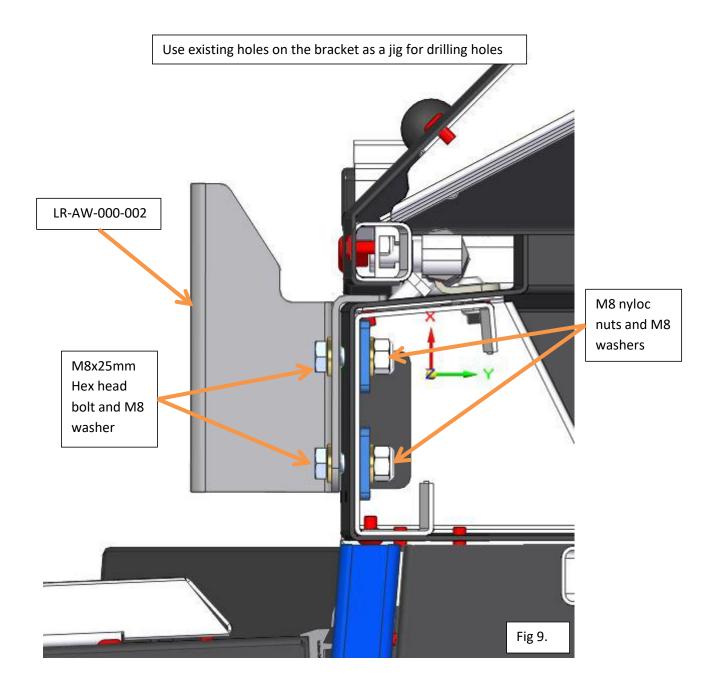

#### **1.2.** Hardware Required: (Included with Shower Cube)

| ITEM                      | DESCRIPTION              | QTY |
|---------------------------|--------------------------|-----|
| SHOWER CUBICLE            | SHOWER CUBICLE ASSEMBLY  | 1   |
| SHOWER CUBICLE BAG        | BLACK SHOWER CUBICLE BAG | 1   |
| SHOWER CURTAIN            | GREY SHOWER CURTAIN      | 1   |
| KHAYA MOUNTING BRACKET    | 415-SHW-MNT-BKT-03-05    | 1   |
| AWNING BRACKET            | LR-AW-000-002            | 1   |
| AWNING BRACKET BACK PLATE | AWN-BKT-02-002           | 1   |

## 2. Remember to use Sika flex between the brackets and end plates for sealing purposes.

Fit the bracket **(LR-AW-000-002)** 740mm from the front of the tent base as seen below in Fig 8.

Remember to apply Sika flex between the brackets and the tent base for sealing purposes.