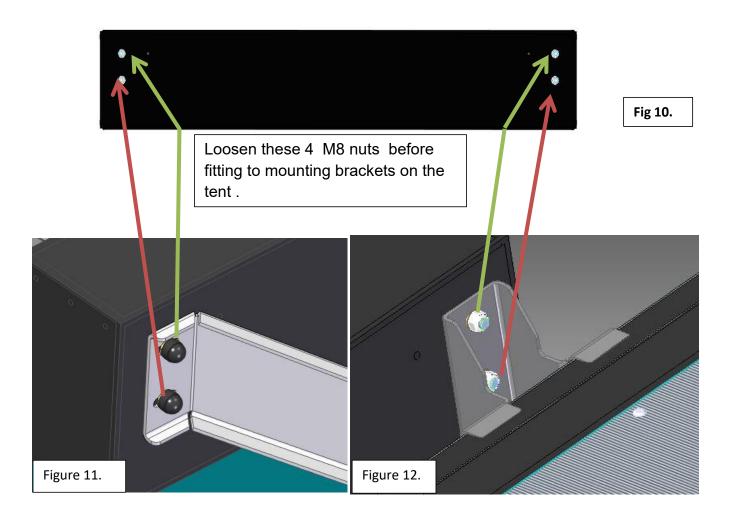

#### 3. Mounting the shower cube.

Place shower cubicle assembly with the bag on mounting brackets and secure shower cubicle to the mounting brackets using the same nuts that where removed in fig 10. And place M8 nut caps on all nuts.