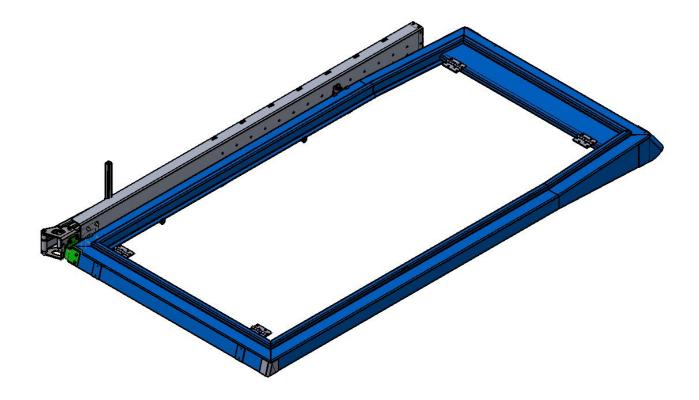

# FITMENT INSTRUCTIONS





## Awning to Hercules Roof Conversion

All rights reserved. No part of this document may be reproduced, translated, stored in a retrieval system, or transmitted, in any form or by any means, electronic, mechanical, photocopying, recording or otherwise, without prior written permission of the owner.

Review all instructions information carefully before installation.

Any damages, direct or incidental to the installer and/or property due to incorrect installation of any parts are the responsibility of the installer. Due to the various applications and fitment options available, the responsibility lies with the user to ensure all mounting points are secure and tight before every trip. If unsure, consult with your Distributor regarding the operations of our products.

Users are advised to be