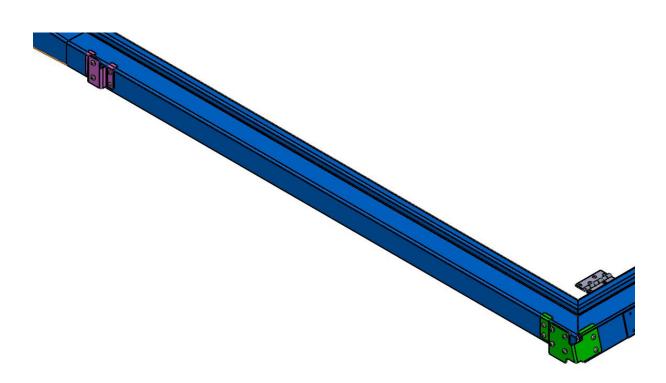

by any means, electronic, mechanical, photocopying, recording or otherwise, without prior written permission of the owner.

Review all instructions information carefully before installation.

Any damages, direct or incidental to the installer and/or property due to incorrect installation of any parts are the responsibility of the installer. Due to the various applications and fitment options available, the responsibility lies with the user to ensure all mounting points are secure and tight before every trip. If unsure, consult with your Distributor regarding the operations of our products.

Users are advised to be mindful of the load they are carrying and drive in accordance with road conditions.





#### DETAIL VIEW OF EACH MOUNTING BRACKET.





#### **MOUNTING BRACKETS IN POSITION.**





#### WARNING

Always wear appropriate PPE (Personal protection equipment) when fitting this product. Although the mounting kit is designed to be DIY, if you have any doubts or concerns, contact an accredited fitment centre to carry out the work. Alu-Cab will not be liable for any injury to persons, and/or damage to products and/or vehicles.

### LIST OF COMPONENTS:

| ITEM NO. | PART NUMBER                       | DESCRIPTION                       | MATERIAL | QTY. | Vendor |
|----------|-----------------------------------|-----------------------------------|----------|------|--------|
| ۱        | Troopy Bottom<br>Frame Assembly   |                                   |          | 1    |        |
| 2        | AWNING<br>ASSEMBLY                |                                   |