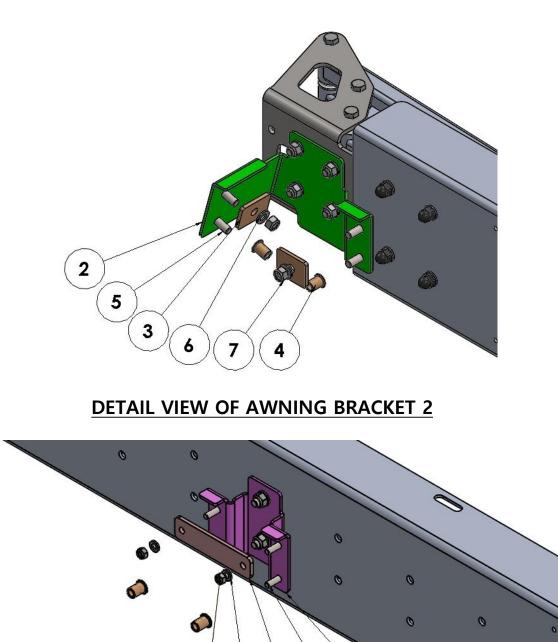

#### DETAIL VIEW OF EACH MOUNTING BRACKET.

### LIST OF COMPONENTS:

| ITEM NO. | PART NUMBER                       | DESCRIPTION                       | MATERIAL | QTY. | Vendor |
|----------|-----------------------------------|-----------------------------------|----------|------|--------|
| ۱        | Troopy Bottom<br>Frame Assembly   |                                   |          | 1    |        |
| 2        | AWNING<br>ASSEMBLY                |                                   |          | 1    |        |
| 3        | TR-AW-010-001 REV A               | AWNING MOUNT BRACKET              | 3CR12    | 1    |        |
| 4        | TR-AW-010-002 REV B               | BACKING PLATE                     | ALU      | 2    |        |
| 5        | Flat Head Rivnut                  |                                   |          | 4    |        |
| 6        | M8x20 SOCKET BUTTON<br>HEAD SCREW | M8x20 SOCKET BUTTON<br>HEAD SCREW |          | 10   |        |
| 7        | M8 FLAT WASHER                    | M8 FLAT WASHER                    |          | 15   |        |
| 8        | M8 NYLOC NUT                      | M8 NYLOC NUT                      |          | 8    |        |
| 9        | TR-AW-020-001 REV A               | AWNING MOUNT BRACKET              | 3CR12    | 1    |        |
| 10       | TR-AW-020-002 REV B               | BACKING PLATE                     | ALU      | 1    |        |
| 11       | M6x20 Button Head Screw           | M6x20 Button Head Screw           |          | 4    |        |
| 12       | M8 FLAT WASHER                    | M8 FLAT W ASHER                   |          | 2    |        |
| 13       | M6 NYLOC NUT                      | M6 NYLOC NUT                      |          | 2    |        |

#### **DETAIL VIEW OF AWNING BRACKET 1**

Should you experience any problems, please contact us so that we can assist you.

Enquiries: queries@alu-cab.co.za Tel: +27 21 703 3028