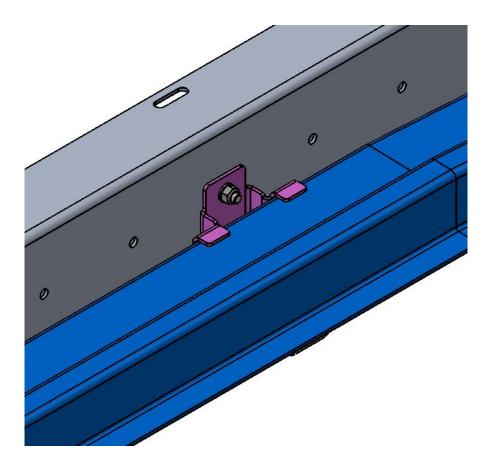

val system, or transmitted, in any form or by any means, electronic, mechanical, photocopying, recording or otherwise, without prior written permission of the owner.

Review all instructions information carefully before installation.

Any damages, direct or incidental to the installer and/or property due to incorrect installation of any parts are the responsibility of the installer. Due to the various applications and fitment options available, the responsibility lies with the user to ensure all mounting points are secure and tight before every trip. If unsure, consult with your Distributor regarding the operations of our products.

Users are advised to be mindful of the load they are carrying and drive in accordance with road conditions.





#### DETAIL VIEW OF EACH MOUNTING BRACKET.





#### **MOUNTING BRACKETS IN POSITION.**





#### WARNING

Always wear appropriate PPE (Personal protection equipment) when fitting this product. Although the mounting kit is designed to be DIY, if you have any doubts or concerns, contact an accredited fitment centre to carry out the work. Alu-Cab will not be liable for any injury to persons, and/or damage to products and/or vehicles.

### LIST OF COMPONENTS:

| ITEM NO. | PART NUMBER                       | DESCRIPTION                       | MATERIAL | QTY. | Vendor |
|----------|-----------------------------------|-----------------------------------|----------|------|--------|
| ۱        | Troopy Bottom<br>Frame Assembly   |                                   |          | 1    |        |
| 2        | AWNING<br>ASSEMBLY                |