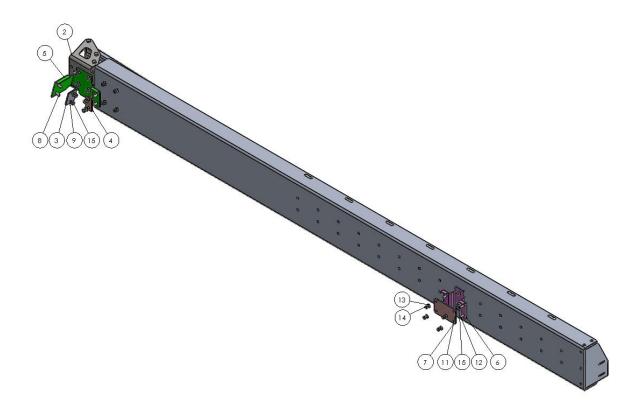

#### **MOUNTING BRACKETS IN POSITION.**

### LIST OF COMPONENTS:

| ITEM NO. | PART NUMBER                       | DESCRIPTION                       | MATERIAL | QTY. | Vendor |
|----------|-----------------------------------|-----------------------------------|----------|------|--------|
| ۱        | Troopy Bottom<br>Frame Assembly   |                                   |          | 1    |        |
| 2        | AWNING<br>ASSEMBLY                |                                   |          | 1    |        |
| 3        | TR-AW-010-001 REV A               | AWNING MOUNT BRACKET              | 3CR12    | 1    |        |
| 4        | TR-AW-010-002 REV B               | BACKING PLATE                     | ALU      | 2    |        |
| 5        | Flat Head Rivnut                  |                                   |          | 4    |        |
| 6        | M8x20 SOCKET BUTTON<br>HEAD SCREW | M8x20 SOCKET BUTTON<br>HEAD SCREW |          | 10   |        |
| 7        | M8 FLAT WASHER                    | M8 FLAT WASHER                    |          | 15   |        |
| 8        | M8 NYLOC NUT                      | M8 NYLOC NUT                      |          | 8    |        |
| 9        | TR-AW-020-001 REV A               | AWNING MOUNT BRACKET              | 3CR12    | 1    |        |
| 10       | TR-AW-020-002 REV B               | BACKING PLATE                     | ALU      | 1    |        |
| 11       | M6x20 Button Head Screw           | M6x20 Button Head Screw           |          | 4    |        |
| 12       | M8 FLAT WASHER                    | M8 FLAT W ASHER                   |          | 2    |        |
| 13       | M6 NYLOC NUT                      | M6 NYLOC NUT                      |          | 2    |        |